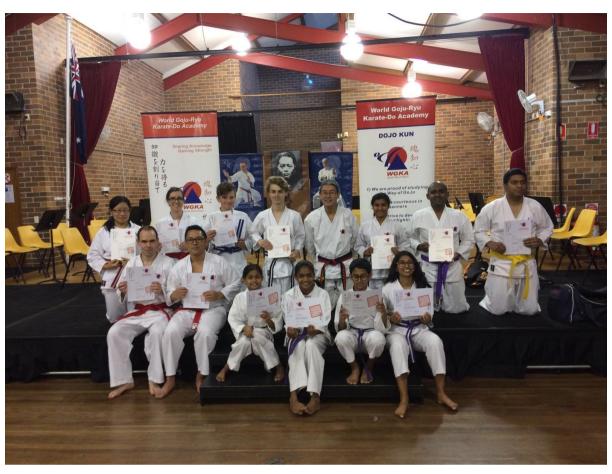

## 2018 Final Grading, 14th November.

| #      | Name              | Rank promoted to                     |
|--------|-------------------|--------------------------------------|
| 230518 | Alex YAN          | 9 <sup>th</sup> Kyu (Red) Jr.        |
| 551116 | Dev NAIR          | 6 <sup>th</sup> Kyu (Green) Peewee.  |
| 531117 | Atharva SIMU      | 7 <sup>th</sup> Kyu (Yellow) Peewee. |
| 461016 | Eudora TAM        | 6 <sup>th</sup> Kyu (Green) Peewee.  |
| 290915 | Leah ALWIS        | 4 <sup>th</sup> Kyu (Purple) Peewee. |
| 270715 | Reanne ALWIS      | 4 <sup>th</sup> Kyu (Purple) Jr.     |
| 160716 | Darsh ROY         | 4 <sup>th</sup> Kyu (Purple) Jr.     |
| 120416 | Srestha ROY       | 4 <sup>th</sup> Kyu (Purple) Jr.     |
|        |                   |                                      |
| 130318 | Angelina HAN      | 9 <sup>th</sup> Kyu (Red) Jr.        |
| 178418 | Stuart WING       | 9 <sup>th</sup> Kyu (Red) Sr.        |
| 198518 | Andrew LAWLER     | 9 <sup>th</sup> Kyu (Red) Sr.        |
| 248718 | Elizabeth LAWLER  | 9 <sup>th</sup> Kyu (Red) Sr.        |
| 158317 | Amit SIMU         | 7th Kyu (Yellow) Sr.                 |
| 90516  | Harrison VOLLMOST | 5th Kyu (Blue) Jr.                   |
| 347716 | Joseph ALWIS      | 4 <sup>th</sup> Kyu (Purple) Sr.     |
| 240511 | Liam CONNOLLY     | Shodan (1 <sup>ST</sup> Dan) Jr.     |
| 110417 | Malavika NAIR     | Shodan (1 <sup>st</sup> Dan) Jr.     |