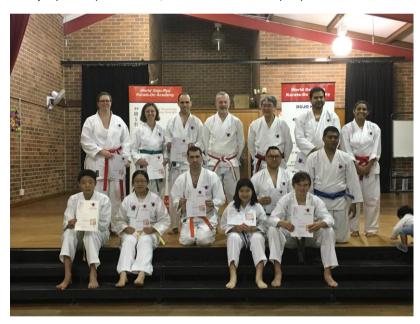

9th Kyu( Red) - Jordan ( PeeWee ) & Jeffery ( MityMite )

 $9^{th}$  Kyu (Red) – Mother, Athira (Sr) &  $8^{th}$  Kyu (Orange), Daughter, Avanthika (MityMite)

8<sup>th</sup> Kyu (Orange) – Aaron (MityMite) & 5<sup>th</sup> Kyu (Blue) Atharva (PeeWee)

9<sup>th</sup> Kyu (Red) – Siblings, Maggie (PeeWee) & Max (MityMite)

Top/Middle – Athira . Middle, L to R - Jeffery, Jordan & Aaron.

Front, L to R – Avanthika, Max, Maggie & Atharva.

7<sup>th</sup> Kyu (Yellow) – Alex & Angelina (Jrs)