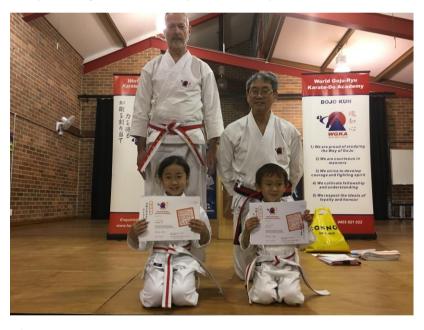

4<sup>th</sup> Kyu (Purple) – Eudora (PeeWee) & 3<sup>rd</sup> Kyu (Brown), Harrison (Jr)

9<sup>th</sup> Kyu (Red) – Emily & 8<sup>th</sup> Kyu (Orange), Lindsay. (Srs)

 $8^{th}$  Kyu (Orange), Vipin &  $5^{th}$  Kyu (Blue), Amit (Srs)

Rear, Athira with daughter, Anantha.

Front – Avanthika & Father, Vipin. Amit & son, Atharva.

6<sup>th</sup> Kyu (Green) – Andrew, Elizabeth & Stuart (Srs)

Rear – Emily, Liz, Andrew, Shihan John Ryan (4<sup>th</sup> Dan), Kyoshi Phil, Vipin & Athira.