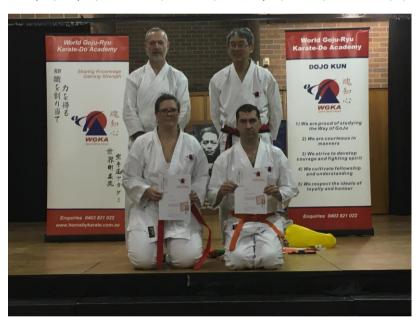

Rear, Athira with daughter, Anantha.

Front – Avanthika & Father, Vipin. Amit & son, Atharva.

6<sup>th</sup> Kyu (Green) – Andrew, Elizabeth & Stuart (Srs)

Rear – Emily, Liz, Andrew, Shihan John Ryan (4<sup>th</sup> Dan), Kyoshi Phil, Vipin & Athira.

Middle (Kneeling) – Lindsay, Stuart & Amit.

Front – Alex, Angelina, Eudora & Harrison.