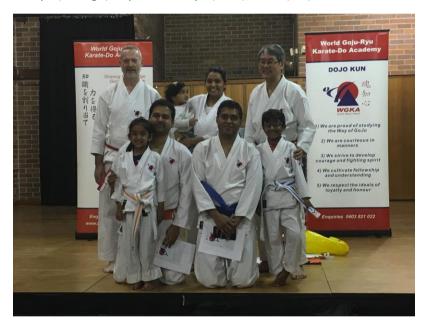

Rear, Athira with daughter, Anantha.

Front – Avanthika & Father, Vipin. Amit & son, Atharva.

6<sup>th</sup> Kyu (Green) – Andrew, Elizabeth & Stuart (Srs)

Rear – Emily, Liz, Andrew, Shihan John Ryan (4<sup>th</sup> Dan), Kyoshi Phil, Vipin & Athira.

Middle (Kneeling) – Lindsay, Stuart & Amit.

Front – Alex, Angelina, Eudora & Harrison.