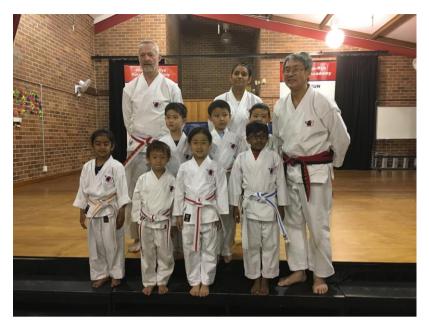

9th Kyu( Red) - Jordan ( PeeWee ) & Jeffery ( MityMite )

 $9^{th}$  Kyu (Red) – Mother, Athira (Sr) &  $8^{th}$  Kyu (Orange), Daughter, Avanthika (MityMite)

8<sup>th</sup> Kyu (Orange) – Aaron (MityMite) & 5<sup>th</sup> Kyu (Blue) Atharva (PeeWee)

9<sup>th</sup> Kyu (Red) – Siblings, Maggie (PeeWee) & Max (MityMite)

Top/Middle – Athira . Middle, L to R - Jeffery, Jordan & Aaron.

Front, L to R – Avanthika, Max, Maggie & Atharva.

7<sup>th</sup> Kyu (Yellow) – Alex & Angelina (Jrs)