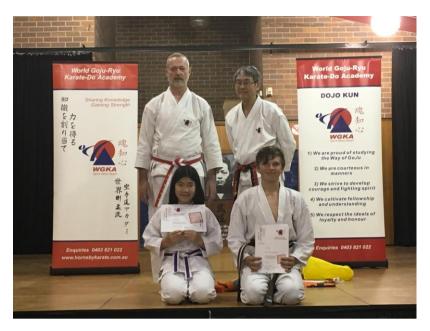

Rear, Athira with daughter, Anantha.

Front – Avanthika & Father, Vipin. Amit & son, Atharva.

6<sup>th</sup> Kyu (Green) – Andrew, Elizabeth & Stuart (Srs)

Rear – Emily, Liz, Andrew, Shihan John Ryan (4<sup>th</sup> Dan), Kyoshi Phil, Vipin & Athira.