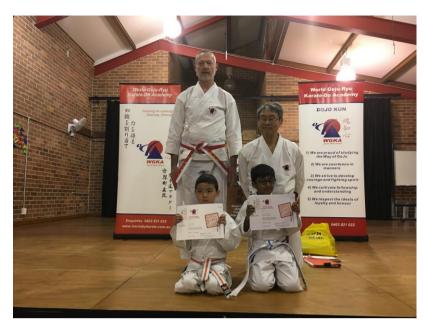

9<sup>th</sup> Kyu (Red) – Siblings, Maggie (PeeWee) & Max (MityMite)

Top/Middle – Athira . Middle, L to R - Jeffery, Jordan & Aaron.

Front, L to R – Avanthika, Max, Maggie & Atharva.

7<sup>th</sup> Kyu (Yellow) – Alex & Angelina (Jrs)