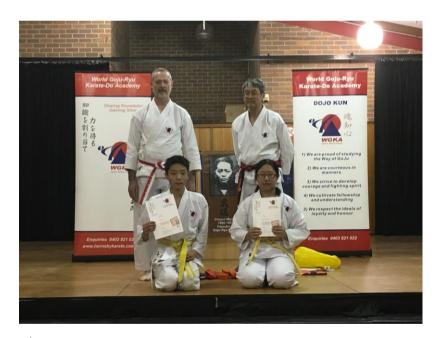

4<sup>th</sup> Kyu (Purple) – Eudora (PeeWee) & 3<sup>rd</sup> Kyu (Brown), Harrison (Jr)

9<sup>th</sup> Kyu (Red) – Emily & 8<sup>th</sup> Kyu (Orange), Lindsay. (Srs)

 $8^{th}$  Kyu (Orange), Vipin &  $5^{th}$  Kyu (Blue), Amit (Srs)

Rear, Athira with daughter, Anantha.

Front – Avanthika & Father, Vipin. Amit & son, Atharva.

6<sup>th</sup> Kyu (Green) – Andrew, Elizabeth & Stuart (Srs)

Rear – Emily, Liz, Andrew, Shihan John Ryan (4<sup>th</sup> Dan), Kyoshi Phil, Vipin & Athira.