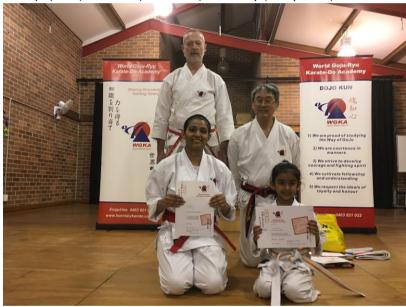

4<sup>th</sup> Kyu (Purple) – Eudora (PeeWee) & 3<sup>rd</sup> Kyu (Brown), Harrison (Jr)

9<sup>th</sup> Kyu (Red) – Emily & 8<sup>th</sup> Kyu (Orange), Lindsay. (Srs)

 $8^{th}$  Kyu (Orange), Vipin &  $5^{th}$  Kyu (Blue), Amit (Srs)

Rear, Athira with daughter, Anantha.

Front – Avanthika & Father, Vipin. Amit & son, Atharva.

6<sup>th</sup> Kyu (Green) – Andrew, Elizabeth & Stuart (Srs)

Rear – Emily, Liz, Andrew, Shihan John Ryan (4<sup>th</sup> Dan), Kyoshi Phil, Vipin & Athira.