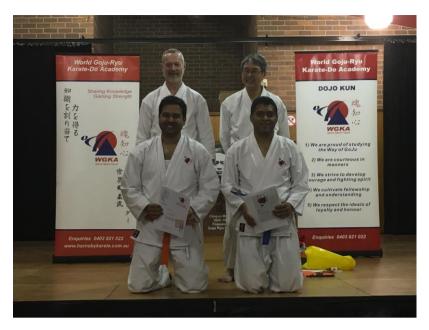

4<sup>th</sup> Kyu (Purple) – Eudora (PeeWee) & 3<sup>rd</sup> Kyu (Brown), Harrison (Jr)

9<sup>th</sup> Kyu (Red) – Emily & 8<sup>th</sup> Kyu (Orange), Lindsay. (Srs)

 $8^{th}$  Kyu (Orange), Vipin &  $5^{th}$  Kyu (Blue), Amit (Srs)

Rear, Athira with daughter, Anantha.

Front – Avanthika & Father, Vipin. Amit & son, Atharva.

6<sup>th</sup> Kyu (Green) – Andrew, Elizabeth & Stuart (Srs)

Rear – Emily, Liz, Andrew, Shihan John Ryan (4<sup>th</sup> Dan), Kyoshi Phil, Vipin & Athira.