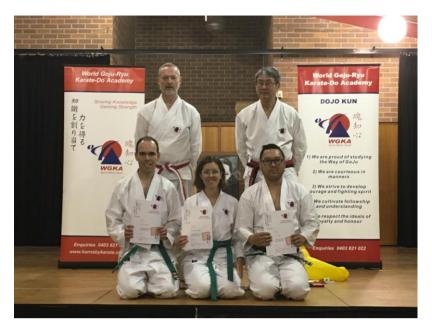

4<sup>th</sup> Kyu (Purple) – Eudora (PeeWee) & 3<sup>rd</sup> Kyu (Brown), Harrison (Jr)

9<sup>th</sup> Kyu (Red) – Emily & 8<sup>th</sup> Kyu (Orange), Lindsay. (Srs)

 $8^{th}$  Kyu (Orange), Vipin &  $5^{th}$  Kyu (Blue), Amit (Srs)

Middle (Kneeling) – Lindsay, Stuart & Amit.

Front – Alex, Angelina, Eudora & Harrison.