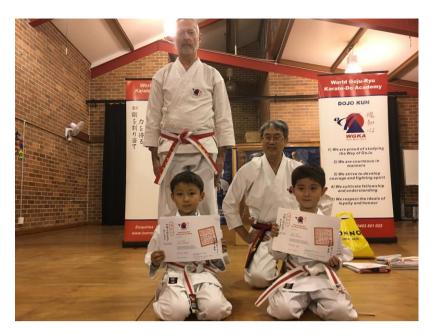

9th Kyu( Red) - Jordan ( PeeWee ) & Jeffery ( MityMite )

 $9^{th}$  Kyu (Red) – Mother, Athira (Sr) &  $8^{th}$  Kyu (Orange), Daughter, Avanthika (MityMite)

8<sup>th</sup> Kyu (Orange) – Aaron (MityMite) & 5<sup>th</sup> Kyu (Blue) Atharva (PeeWee)

9<sup>th</sup> Kyu (Red) – Siblings, Maggie (PeeWee) & Max (MityMite)

Top/Middle – Athira . Middle, L to R - Jeffery, Jordan & Aaron.

Front, L to R – Avanthika, Max, Maggie & Atharva.

7<sup>th</sup> Kyu (Yellow) – Alex & Angelina (Jrs)